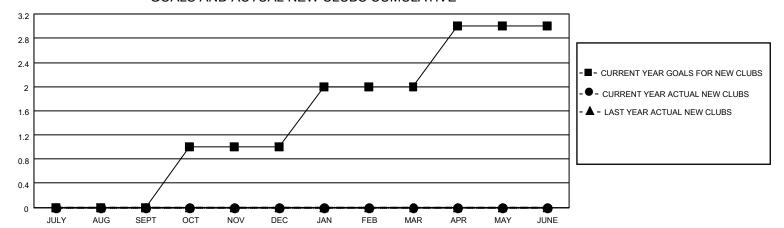

## District 5 SW

| Clubs RESULTS FOR 2022-2023 |   |   |   | Members RESULTS FOR 2022-2023 |   |   |   |
|-----------------------------|---|---|---|-------------------------------|---|---|---|
|                             |   |   |   |                               |   |   |   |
| JULY/AUG/SEPT               | 0 | 0 | 0 | JULY/AUG/SEPT                 | 5 | 5 | 8 |
| OCT/NOV/DEC                 | 1 | 0 | 0 | OCT/NOV/DEC                   | 5 | 0 | 0 |
| JAN/FEB/MAR                 | 1 | 0 | 0 | JAN/FEB/MAR                   | 5 | 0 | 0 |

## GOALS AND ACTUAL NEW CLUBS CUMULATIVE

| DROPPED CLUBS: 0 |   | 2 CLUBS OF 31 ADDED 1 OR<br>MORE NEW MEMBERS | GENDER DISTRIBUTION             |                              |  |
|------------------|---|----------------------------------------------|---------------------------------|------------------------------|--|
|                  |   | INIONE NEW WIEWIBERS                         | MALE<br>FEMALE                  | 470 (73.21%)<br>172 (26.79%) |  |
| DROPPED MEMBERS  |   |                                              | NON BINARY PREFER NOT TO ANSWER | 0 (0.00%)                    |  |
| DECEASED         | 5 |                                              | THEFERINGT TO ANSWER            | 0 (0.0070)                   |  |
| CLUB CANCELLED   | 0 | CLICK HERE FOR CUMULATIVE                    | TOTAL FAMILY UNIT MEMBERS       | 96                           |  |
| OTHER            | 3 | MEMBERSHIP DATA                              |                                 |                              |  |
| TOTAL            | 8 |                                              | FAMILY MEMBERS PAYING HAI       | LF DUES 49                   |  |