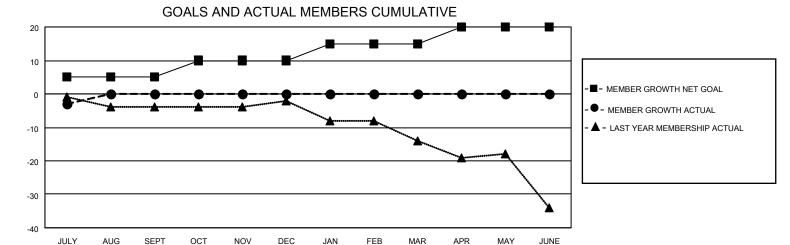

## District 5 SW

| Clubs RESULTS FOR 2022-2023 |   |   |   | Members RESULTS FOR 2022-2023 |   |   |   |
|-----------------------------|---|---|---|-------------------------------|---|---|---|
|                             |   |   |   |                               |   |   |   |
| JULY/AUG/SEPT               | 0 | 0 | 0 | JULY/AUG/SEPT                 | 5 | 5 | 8 |
| OCT/NOV/DEC                 | 1 | 0 | 0 | OCT/NOV/DEC                   | 5 | 0 | 0 |
| JAN/FEB/MAR                 | 1 | 0 | 0 | JAN/FEB/MAR                   | 5 | 0 | 0 |

## GOALS AND ACTUAL NEW CLUBS CUMULATIVE

| DROPPED CLUBS: 0 |   | 2 CLUBS OF 31 ADDED 1 OR<br>MORE NEW MEMBERS | GENDER DISTRIBUTION             |                              |  |
|------------------|---|----------------------------------------------|---------------------------------|------------------------------|--|
|                  |   | INIONE NEW WIEWIBERS                         | MALE<br>FEMALE                  | 470 (73.21%)<br>172 (26.79%) |  |
| DROPPED MEMBERS  |   |                                              | NON BINARY PREFER NOT TO ANSWER | 0 (0.00%)                    |  |
| DECEASED         | 5 |                                              | THEFERINGT TO ANSWER            | 0 (0.0070)                   |  |
| CLUB CANCELLED   | 0 | CLICK HERE FOR CUMULATIVE                    | TOTAL FAMILY UNIT MEMBERS       | 96                           |  |
| OTHER            | 3 | MEMBERSHIP DATA                              |                                 |                              |  |
| TOTAL            | 8 |                                              | FAMILY MEMBERS PAYING HAI       | LF DUES 49                   |  |